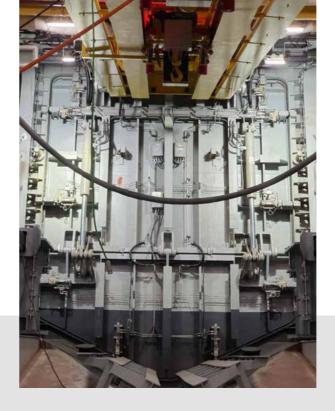

# DOORS & HATCHES

Since late '90s, Goriziane has been supplying Doors and Hatches in Naval sector such as follows:

Stern doors, Shell doors, Side doors, and Sliding doors which designed and certified according to the international rules and regulations (RINA, DNV, Lloyd's Register, Bureau Veritas, etc.). These type of doors could be made up of carbon steel, to guarantee a better tensile strength, or light alloy and composite material to ensure weight reduction and reduce maintenance cost.

# STERN DOORS