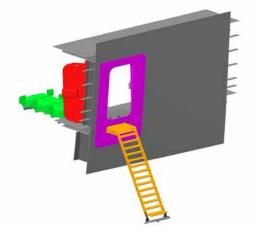

# DOORS & HATCHES

Since late '90s, Goriziane has been supplying Doors and Hatches in Naval sector such as follows:

Stern doors, Shell doors, Side doors, and Sliding doors which designed and certified according to the international rules and regulations (RINA, DNV, Lloyd's Register, Bureau Veritas, etc.). These type of doors could be made up of carbon steel, to guarantee a better tensile strength, or light alloy and composite material to ensure weight reduction and reduce maintenance cost.

## SIDE DOORS

Goriziane provides custom-built side doors, it may vary according to customer's requirements, with hydraulic and/ or electrical opening and closing. The most common ones are for cargoes, passengers, pilot entry, and many other scopes. The opening mechanism can be either sliding, top-hinged or side-hinged once open, the doors can be locked in position. This type of doors could be locked and unlocked from the bridge or an alternative central location.

# STERN DOORS