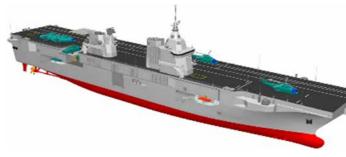

#### Ship LSS Hull 6259 Builder / Shipyard Fincantieri Ship Owner Italian Navy **Product supplied** » Ammunition Elevator » Flight Deck Hatch

- » Vertical Door
- **Year** 2018

#### Ship LHD Hull 6260 Builder / Shipyard Fincantieri Ship Owner Italian Navy **Product supplied**

- » Aft/ Fore Ammunition Elevator
- » Flight deck Hatch
- » Vertical Doors
- » Side-Shell Pilot doors
- » Side-Shell Garbage doors
- **Year** 2019