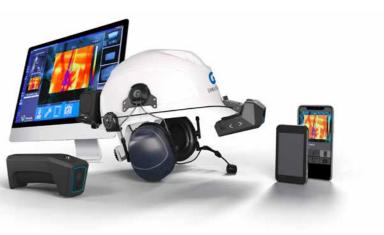

One of the innovative technology of Goriziane E&C is the G-ARTS (Goriziane's Augmented Reality Tool for Service). It is an IoT equipment of Goriziane which increases productivity and easily connects our valued Customers to Goriziane's team on providing the same high-quality service through Augmented Reality (AR).

Goriziane adapted a new system consists of a helmet kit and tablet which aim to improve the onsite activities, after-sales services, optimizing time and costs, and to ensure continuity of business even on unforeseen circumstances.