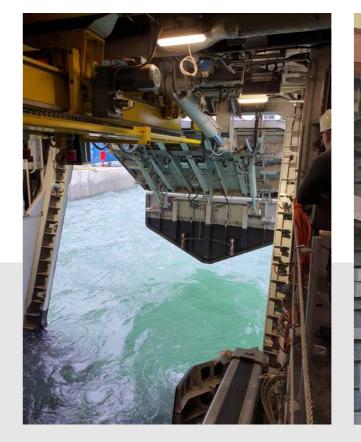

# SIDE-LOADING SYSTEM

One of the handling equipment of Goriziane is the Side-loading system which consists of elevators and a side door which is commonly used on coastal vessels.

Examples of Goriziane's Handling equipment:

- Custom-built Cargo Handling System,
- Launch and Recovery System (LARS)
- Side-loading System and others

which are mainly used for loading/discharging operations. It may vary according to the type of cargoes needed on the vessel.