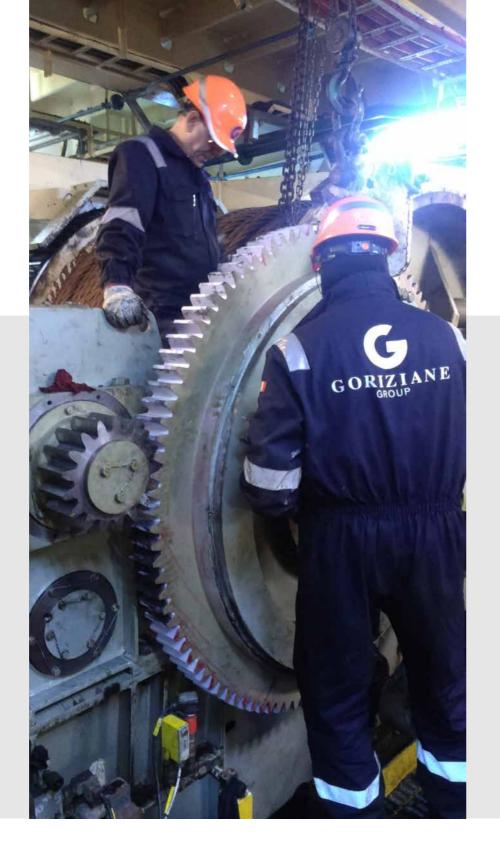

### MAINTENANCE, REPAIR, AND **OVERHAUL**

Goriziane E&C does not exclusively mean engineering and construction. This company is indeed linked to its sister company, Goriziane Group which focuses on Maintenance, Overhaul and Repair.

Goriziane carries out Maintenance, Repair, Overhaul and upgrade of equipment and plants of the Oil and Gas, Naval, and Offshore Wind sectors either at customer's site or in-house. Technical assistance is provided in the shortest time to restore machines and/or plants, avoiding prolonged downtime.

## GSE MANUTENZIONI

**GSE Manutenzioni** is part of Goriziane. Thanks to its more than 20 years of activity, GSE is specialized in technical maintenance on board of vessels and offshore platforms. In addition, it is able to repair a wide range of products which includes draw-works, pumps, winches, cranes, compressors, and generating sets. It is also able to operate in other Sectors such as Naval and Industrial.