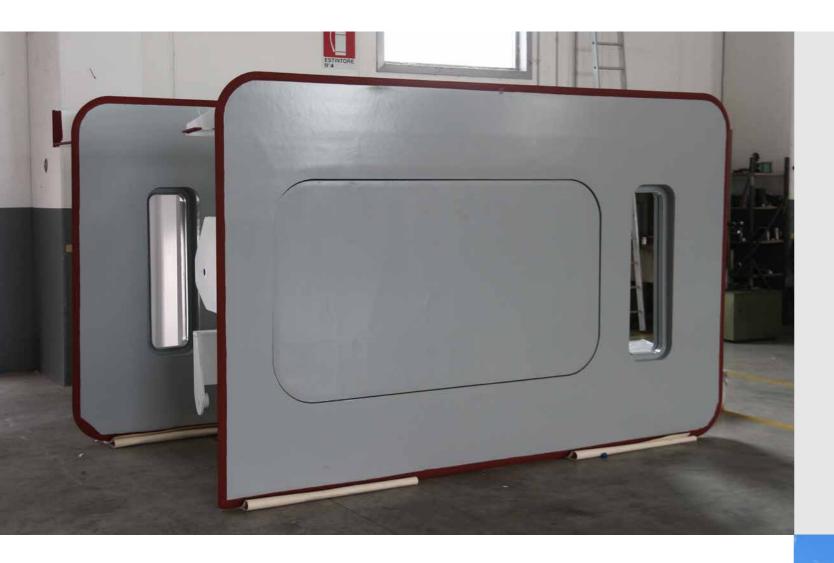

# DOORS & HATCHES

Since late '90s, Goriziane has been supplying Doors and Hatches in Naval sector such as follows:

Stern doors, Shell doors, Side doors, and Sliding doors which designed and certified according to the international rules and regulations (RINA, DNV, Lloyd's Register, Bureau Veritas, etc.). These type of doors could be made up of carbon steel, to guarantee a better tensile strength, or light alloy and composite material to ensure weight reduction and reduce maintenance cost.

## SIDE DOORS

Goriziane provides custom-built side doors, it may vary according to customer's requirements, with hydraulic and/ or electrical opening and closing. The most common ones are for cargoes, passengers, pilot entry, and many other scopes. The opening mechanism can be either sliding, top-hinged or side-hinged once open, the doors can be locked in position. This type of doors could be locked and unlocked from the bridge or an alternative central location.

# HATCHES

Goriziane provides custom-built hatches, it may vary according to customer's requirements, with hydraulic and/ or electrical opening and closing.