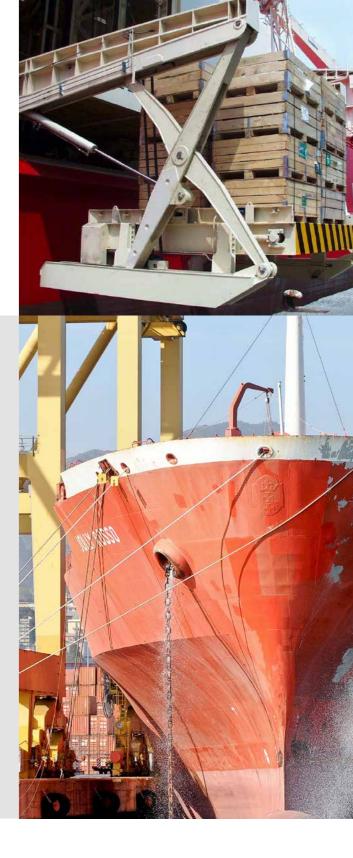

# DOORS & HATCHES

Since late '90s, Goriziane has been supplying Doors and Hatches in Naval sector such as follows:

Stern doors, Shell doors, Side doors, and Sliding doors which designed and certified according to the international rules and regulations (RINA, DNV, Lloyd's Register, Bureau Veritas, etc.). These type of doors could be made up of carbon steel, to guarantee a better tensile strength, or light alloy and composite material to ensure weight reduction and reduce maintenance cost.

Goriziane's stern doors are made up of carbon steel and usually provided with its own frame/ coaming as a plug and play system ready to be welded to the hull. Such arrangements reduce costs as well as time and easily guarantee the weathertightness and/or watertightness when required.