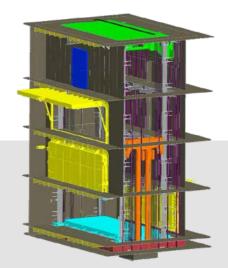

h hydraulic and/ or electrical opening and closing.



# STERN DOORS



# SIDE-LOADING SYSTEM

One of the handling equipment of Goriziane is the Side-loading system which consists of elevators and a side door which is commonly used on coastal vessels.

Examples of Goriziane's Handling equipment:

- Custom-built Cargo Handling System,
- Launch and Recovery System (LARS)
- Side-loading System and others

which are mainly used for loading/discharging operations. It may vary according to the type of cargoes needed on the vessel.

# LAUNCH AND RECOVERY SYSTEM (LARS)

Goriziane also designs and manufactures Launch and Recovery Systems (LARS), which are usually carried out for launching and recovering activities and ensure safety and effieciency on offshore operations.

# HANDLING EQUIPMENT







# ELEVATORS

# FROM CONCEPT TO REALIZATION

In addition to handling equipment, doors and hatches, Goriziane also designs and manufactures ammunition, vehicle, cargo, and small freight (a.k.a. dumbwaiter) elevators which are mounted on the vessels.





AMMUNITION ELEVATORS



### MAINTENANCE, REPAIR, AND **OVERHAUL**

Goriziane E&C does not exclusively mean engineering and construction. This company is indeed linked to its sister company, Goriziane Group which focuses on Maintenance, Overhaul and Repair.

Goriziane carries out Maintenance, Repair, Overhaul and upgrade of equipment and plants of the Oil and Gas, Naval, and Offshore Wind sectors either at customer's site or in-house. Technical assistance is provided in the shortest time to restore machines and/or plants, avoiding prolonged