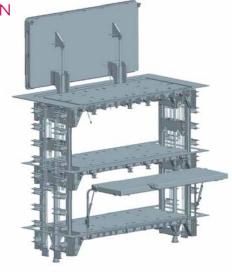

# SIDE-LOADING SYSTEM

One of the handling equipment of Goriziane is the Side-loading system which consists of elevators and a side door which is commonly used on coastal vessels.

Examples of Goriziane's Handling equipment:

# HANDLING EQUIPMENT

# ELEVATORS

# FROM CONCEPT TO REALIZATION

In addition to handling equipment, doors and hatches, Goriziane also designs and manufactures ammunition, vehicle, cargo, and small freight (a.k.a. dumbwaiter) elevators which are mounted on the vessels.