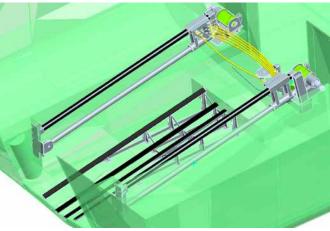

# SIDE-LOADING SYSTEM

One of the handling equipment of Goriziane is the Side-loading system which consists of elevators and a side door which is commonly used on coastal vessels.

Examples of Goriziane's Handling equipment:

- Custom-built Cargo Handling System,
- Launch and Recovery System (LARS)
- Side-loading System and others

which are mainly used for loading/discharging operations. It may vary according to the type of cargoes needed on the vessel.