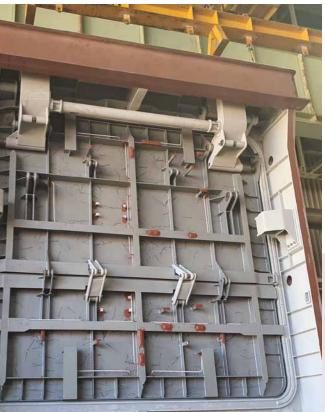

# DOORS & HATCHES

Since late '90s, Goriziane has been supplying Doors and Hatches in Naval sector such as follows:

Stern doors, Shell doors, Side doors, and Sliding doors which designed and certified according to the international rules and regulations (RINA, DNV, Lloyd's Register, Bureau Veritas, etc.). These type of doors could be made up of carbon steel, to guarantee a better tensile strength, or light alloy and composite material to ensure weight reduction and reduce maintenance cost.

Goriziane's stern doors are made up of carbon steel and usually provided with its own frame/ coaming as a plug and play system ready to be welded to the hull. Such arrangements reduce costs as well as time and easily guarantee the weathertightness and/or watertightness when required.

# STERN DOORS