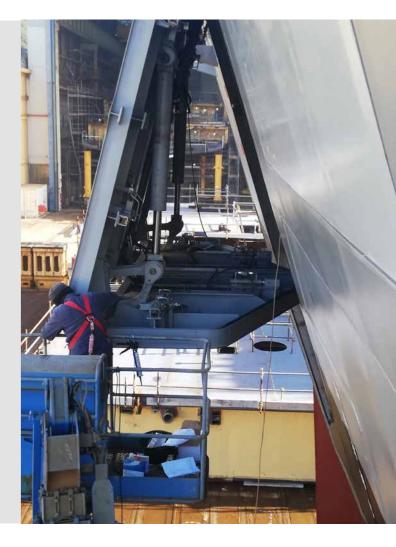

# DOORS & HATCHES

Since late '90s, Goriziane has been supplying Doors and Hatches in Naval sector such as follows:

Stern doors, Shell doors, Side doors, and Sliding doors which designed and certified according to the international rules and regulations (RINA, DNV, Lloyd's Register, Bureau Veritas, etc.). These type of doors could be made up of carbon steel, to guarantee a better tensile strength, or light alloy and composite material to ensure weight reduction and reduce maintenance cost.

Goriziane's stern doors are made up of carbon steel and usually provided with its own frame/ coaming as a plug and play system ready to be welded to the hull. Such arrangements reduce costs as well as time and easily guarantee the weathertightness and/or watertightness when required.